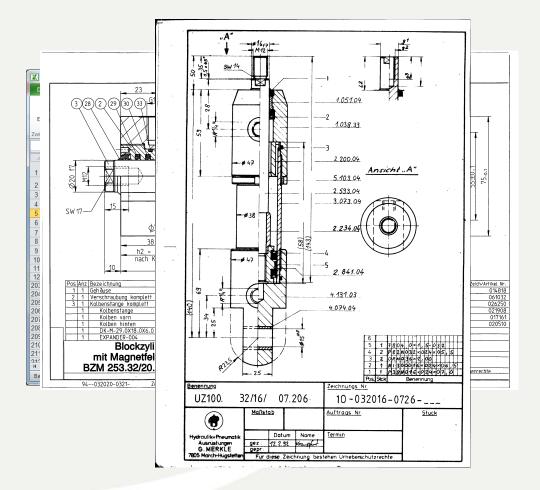

## **Creation**of dimension sheets

- Search for the dimension sheet in DMS
- Print it out
- Modify it according to the customers demands
- Fax, Scan or Email

### ahp.dimension sheet