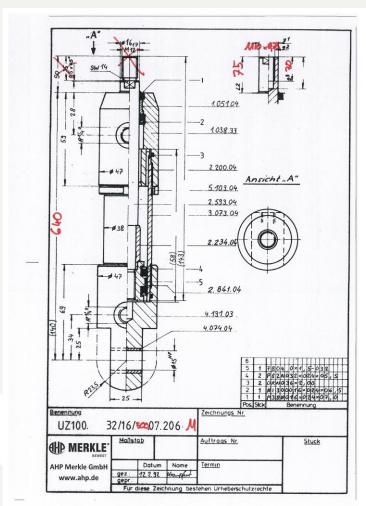

## **Creation**of dimension sheets

- Search for the dimension sheet in DMS
- Print it out
- Modify it according to the customers demands
- Fax, Scan or Email

### ahp.dimension sheet