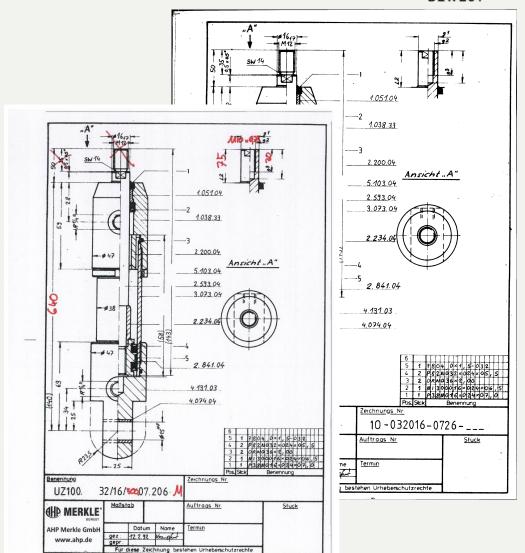

## **Creation**of dimension sheets

- Search for the dimension sheet in DMS
- Print it out
- Modify it according to the customers demands
- Fax, Scan or Email

### ahp.dimension sheet