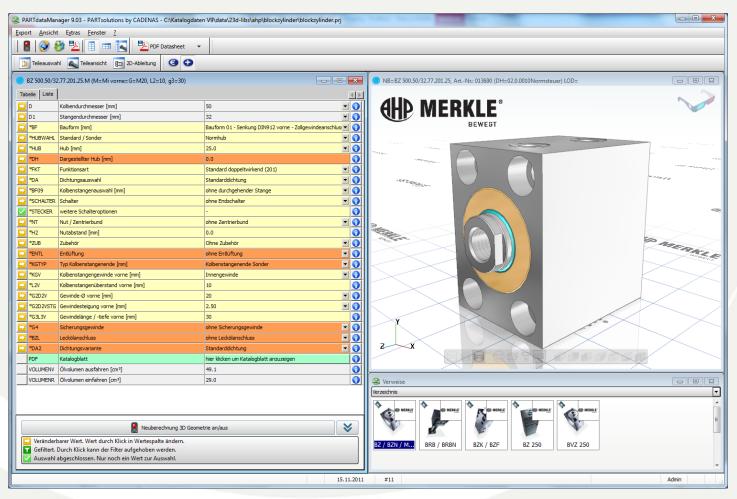

# Idea: Combine different processes at a certain point: Cadenas

- For customers hardly anything should change
- Internal expanded selection possibility
- Followed by a price calculation
- Finished with generating CAD data and a dimension sheet

### Ahp.advanced