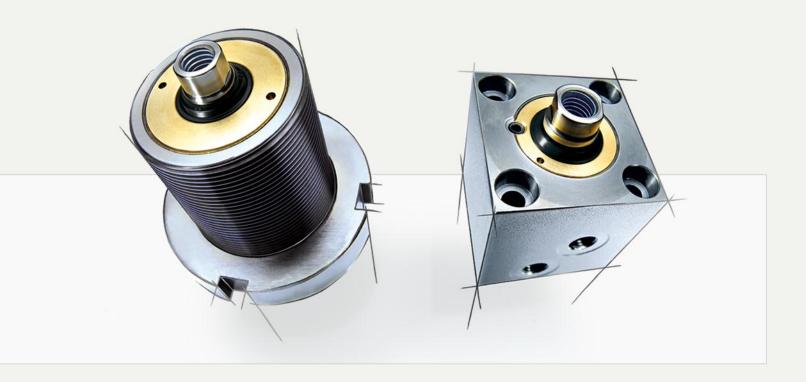

#### **AHP Merkle GmbH**

- Small business with 130 employees
- Founded in 1973
- Family-run company in the 2nd generation
- Market leader in producing hydraulic cylinders tool and mold construction
- Global presence with 17 agencies abroad
- Since the beginning of 2010: AHP is located in the completely redesigned company head office in Gottenheim. Investitment: 7.5 mn €